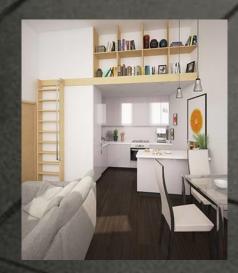

#### Living Space

Living space and kitchen is combined to cater for a modern ding-living lifestyle. Space has been utilised efficiently here with storage space neatly tucked away.