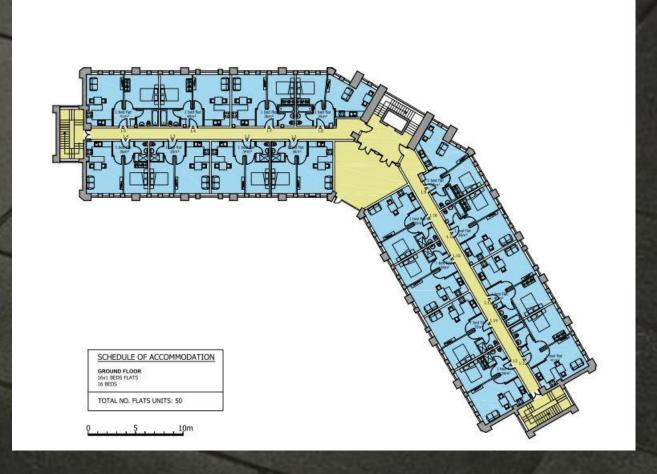

tchens

Stunning sleek kitchens ranging from silver to platinum packages are fitted in the apartments.

- Bespoke kitchens designed by leading interior designers.
- Fully integrated appliances
- 10 year kitchen warranty
- Granite worktops





#### Bathrooms

Luxurious bathrooms with fully tiled walls and exquisite finishes.

Designed to be convenient

yet aesthetically pleasing.

- Shaver sockets
- Clear frameless glass shower screen

Latest in power shower technology

Fully tiled bathrooms

Back to wall toilet

ARH House, 1A Grange Crescent, Chigwell, Essex, IG7 5JB

T. 020 8185 6363 E. info@arhacquisitions.com W. www.arhacquisitions.com

#### Bedrooms

Comfort has been ensured through spacious bedrooms. The interiors here are sophisticated and elegant.







# Ground Level Floor Plan



# First Level Floor Plan



# Second Level Floor Plan





#### Enquiries

London Sales & Marketing Suite

ARH House 1A Grange Crescent Chigwell IG7 5JB

020 8185 6363

info@arhacquisitions.com

www.arhacquisitions.com