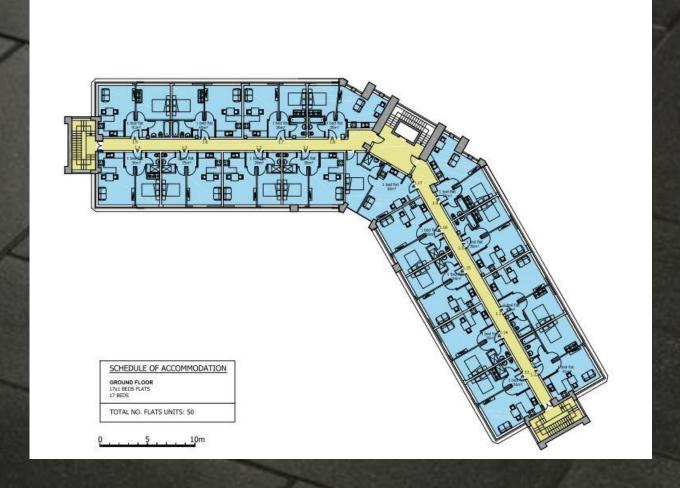

atinum packages are fitted in the apartments.

- Bespoke kitchens designed by leading interior designers.
- Fully integrated appliances
- 10 year kitchen warranty
- Granite worktops





#### Bathrooms

Luxurious bathrooms with fully tiled walls and exquisite finishes.

Designed to be convenient

yet aesthetically pleasing.

- Shaver sockets
- Clear frameless glass shower screen

Latest in power shower technology

Fully tiled bathrooms

Back to wall toilet

ARH House, 1A Grange Crescent, Chigwell, Essex, IG7 5JB

T. 020 8185 6363 E. info@arhacquisitions.com W. www.arhacquisitions.com

#### Bedrooms

Comfort has been ensured through spacious bedrooms. The interiors here are sophisticated and elegant.







# Ground Level Floor Plan



# First Level Floor Plan



# Second Level Floor Plan





#### Enquiries

London Sales & Marketing Suite

ARH House 1A Grange Crescent Chigwell IG7 5JB

020 8185 6363

info@arhacquisitions.com

www.arhacquisitions.com