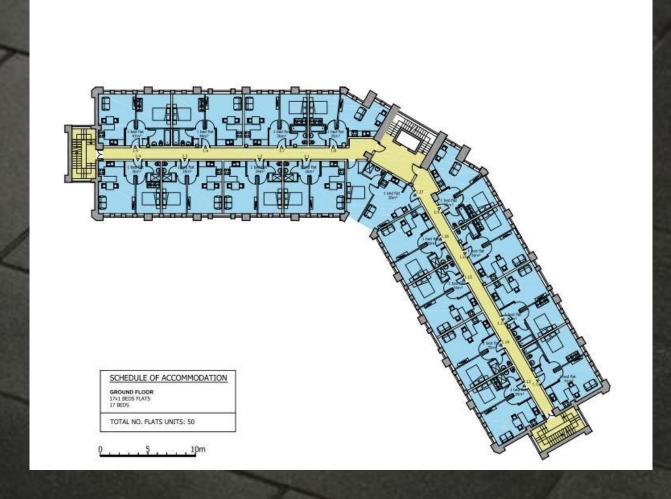

ens ranging from silver to platinum packages are fitted in the apartments.

- Bespoke kitchens designed by leading interior designers.
- Fully integrated appliances
- 10 year kitchen warranty
- Granite worktops





#### Bathrooms

Luxurious bathrooms with fully tiled walls and exquisite finishes.

Designed to be convenient

yet aesthetically pleasing.

- Shaver sockets
- Clear frameless glass shower screen

Latest in power shower technology

Fully tiled bathrooms

Back to wall toilet

ARH House, 1A Grange Crescent, Chigwell, Essex, IG7 5JB

T. 020 8185 6363 E. info@arhacquisitions.com W. www.arhacquisitions.com

#### Bedrooms

Comfort has been ensured through spacious bedrooms. The interiors here are sophisticated and elegant.







# Ground Level Floor Plan



# First Level Floor Plan



# Second Level Floor Plan





#### Enquiries

London Sales & Marketing Suite

ARH House 1A Grange Crescent Chigwell IG7 5JB

020 8185 6363

info@arhacquisitions.com

www.arhacquisitions.com